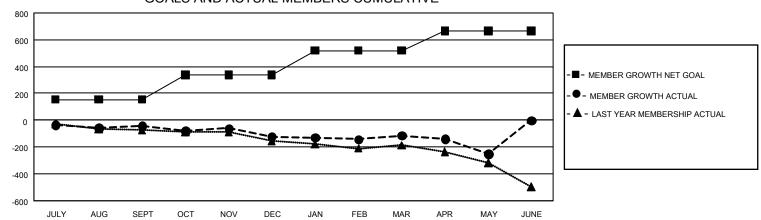

## GMT Constitutional Area 7, Group B

REPORT DOES NOT INCLUDE CLUBS IN UNDISTRICTED AREAS.

| Clubs         |               |             |               | Members               |                        |                         |                                                    |  |
|---------------|---------------|-------------|---------------|-----------------------|------------------------|-------------------------|----------------------------------------------------|--|
|               | RESULTS FOR   | R 2020-2021 |               | RESULTS FOR 2020-2021 |                        |                         |                                                    |  |
| QUARTER       | NEW CLUB GOAL | NEW CLUBS   | DROPPED CLUBS | QUARTER MEME          | BER GROWTH NET<br>GOAL | MEMBER GROWTH<br>ACTUAL | DROPPED<br>MEMBERS ACTUAL<br>(including transfers) |  |
| JULY/AUG/SEPT | 0             | 0           | 4             | JULY/AUG/SEPT         | 154                    | 194                     | 205                                                |  |
| OCT/NOV/DEC   | 3             | 0           | 5             | OCT/NOV/DEC           | 185                    | 211                     | 267                                                |  |
| JAN/FEB/MAR   | 12            | 4           | 5             | JAN/FEB/MAR           | 181                    | 214                     | 174                                                |  |
| APR/MAY/JUNE  | 6             | 1           | 0             | APR/MAY/JUNE          | 146                    | 173                     | 271                                                |  |

## GOALS AND ACTUAL MEMBERS CUMULATIVE

| DROPPED CLUBS: 14 |     | 224 CLUBS OF 342 ADDED 1 OR MORE<br>NEW MEMBERS | GENDER DISTRIBUTION             |                |     |
|-------------------|-----|-------------------------------------------------|---------------------------------|----------------|-----|
|                   |     |                                                 | MALE                            | 5,855 (68.05%) |     |
|                   |     |                                                 | FEMALE                          | 2,749 (31.95%) |     |
| DROPPED MEMBERS   |     |                                                 |                                 |                |     |
| DECEASED          | 119 | CLICK HERE FOR CUMULATIVE                       | TOTAL FAMILY UNIT MEMBERS       |                | 743 |
| CLUB CANCELLED 11 |     | MEMBERSHIP DATA                                 |                                 |                |     |
| OTHER             | 787 |                                                 | FAMILY MEMBERS PAYING HALF DUES |                | 375 |
| TOTAL             | 917 |                                                 |                                 |                |     |