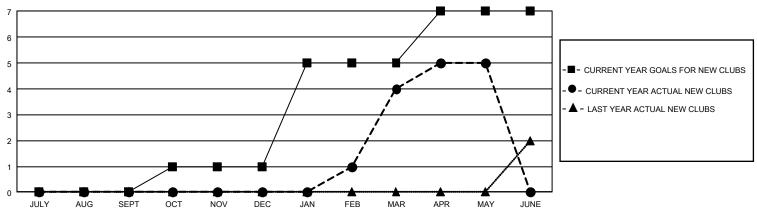

## GMT Constitutional Area 7, Group B

REPORT DOES NOT INCLUDE CLUBS IN UNDISTRICTED AREAS.

| Clubs         |               |             |               | Members               |                        |                         |                                                    |  |
|---------------|---------------|-------------|---------------|-----------------------|------------------------|-------------------------|----------------------------------------------------|--|
|               | RESULTS FOR   | R 2020-2021 |               | RESULTS FOR 2020-2021 |                        |                         |                                                    |  |
| QUARTER       | NEW CLUB GOAL | NEW CLUBS   | DROPPED CLUBS | QUARTER MEME          | BER GROWTH NET<br>GOAL | MEMBER GROWTH<br>ACTUAL | DROPPED<br>MEMBERS ACTUAL<br>(including transfers) |  |
| JULY/AUG/SEPT | 0             | 0           | 4             | JULY/AUG/SEPT         | 154                    | 194                     | 205                                                |  |
| OCT/NOV/DEC   | 3             | 0           | 5             | OCT/NOV/DEC           | 185                    | 211                     | 267                                                |  |
| JAN/FEB/MAR   | 12            | 4           | 5             | JAN/FEB/MAR           | 181                    | 214                     | 174                                                |  |
| APR/MAY/JUNE  | 6             | 1           | 0             | APR/MAY/JUNE          | 146                    | 173                     | 271                                                |  |

## GOALS AND ACTUAL NEW CLUBS CUMULATIVE